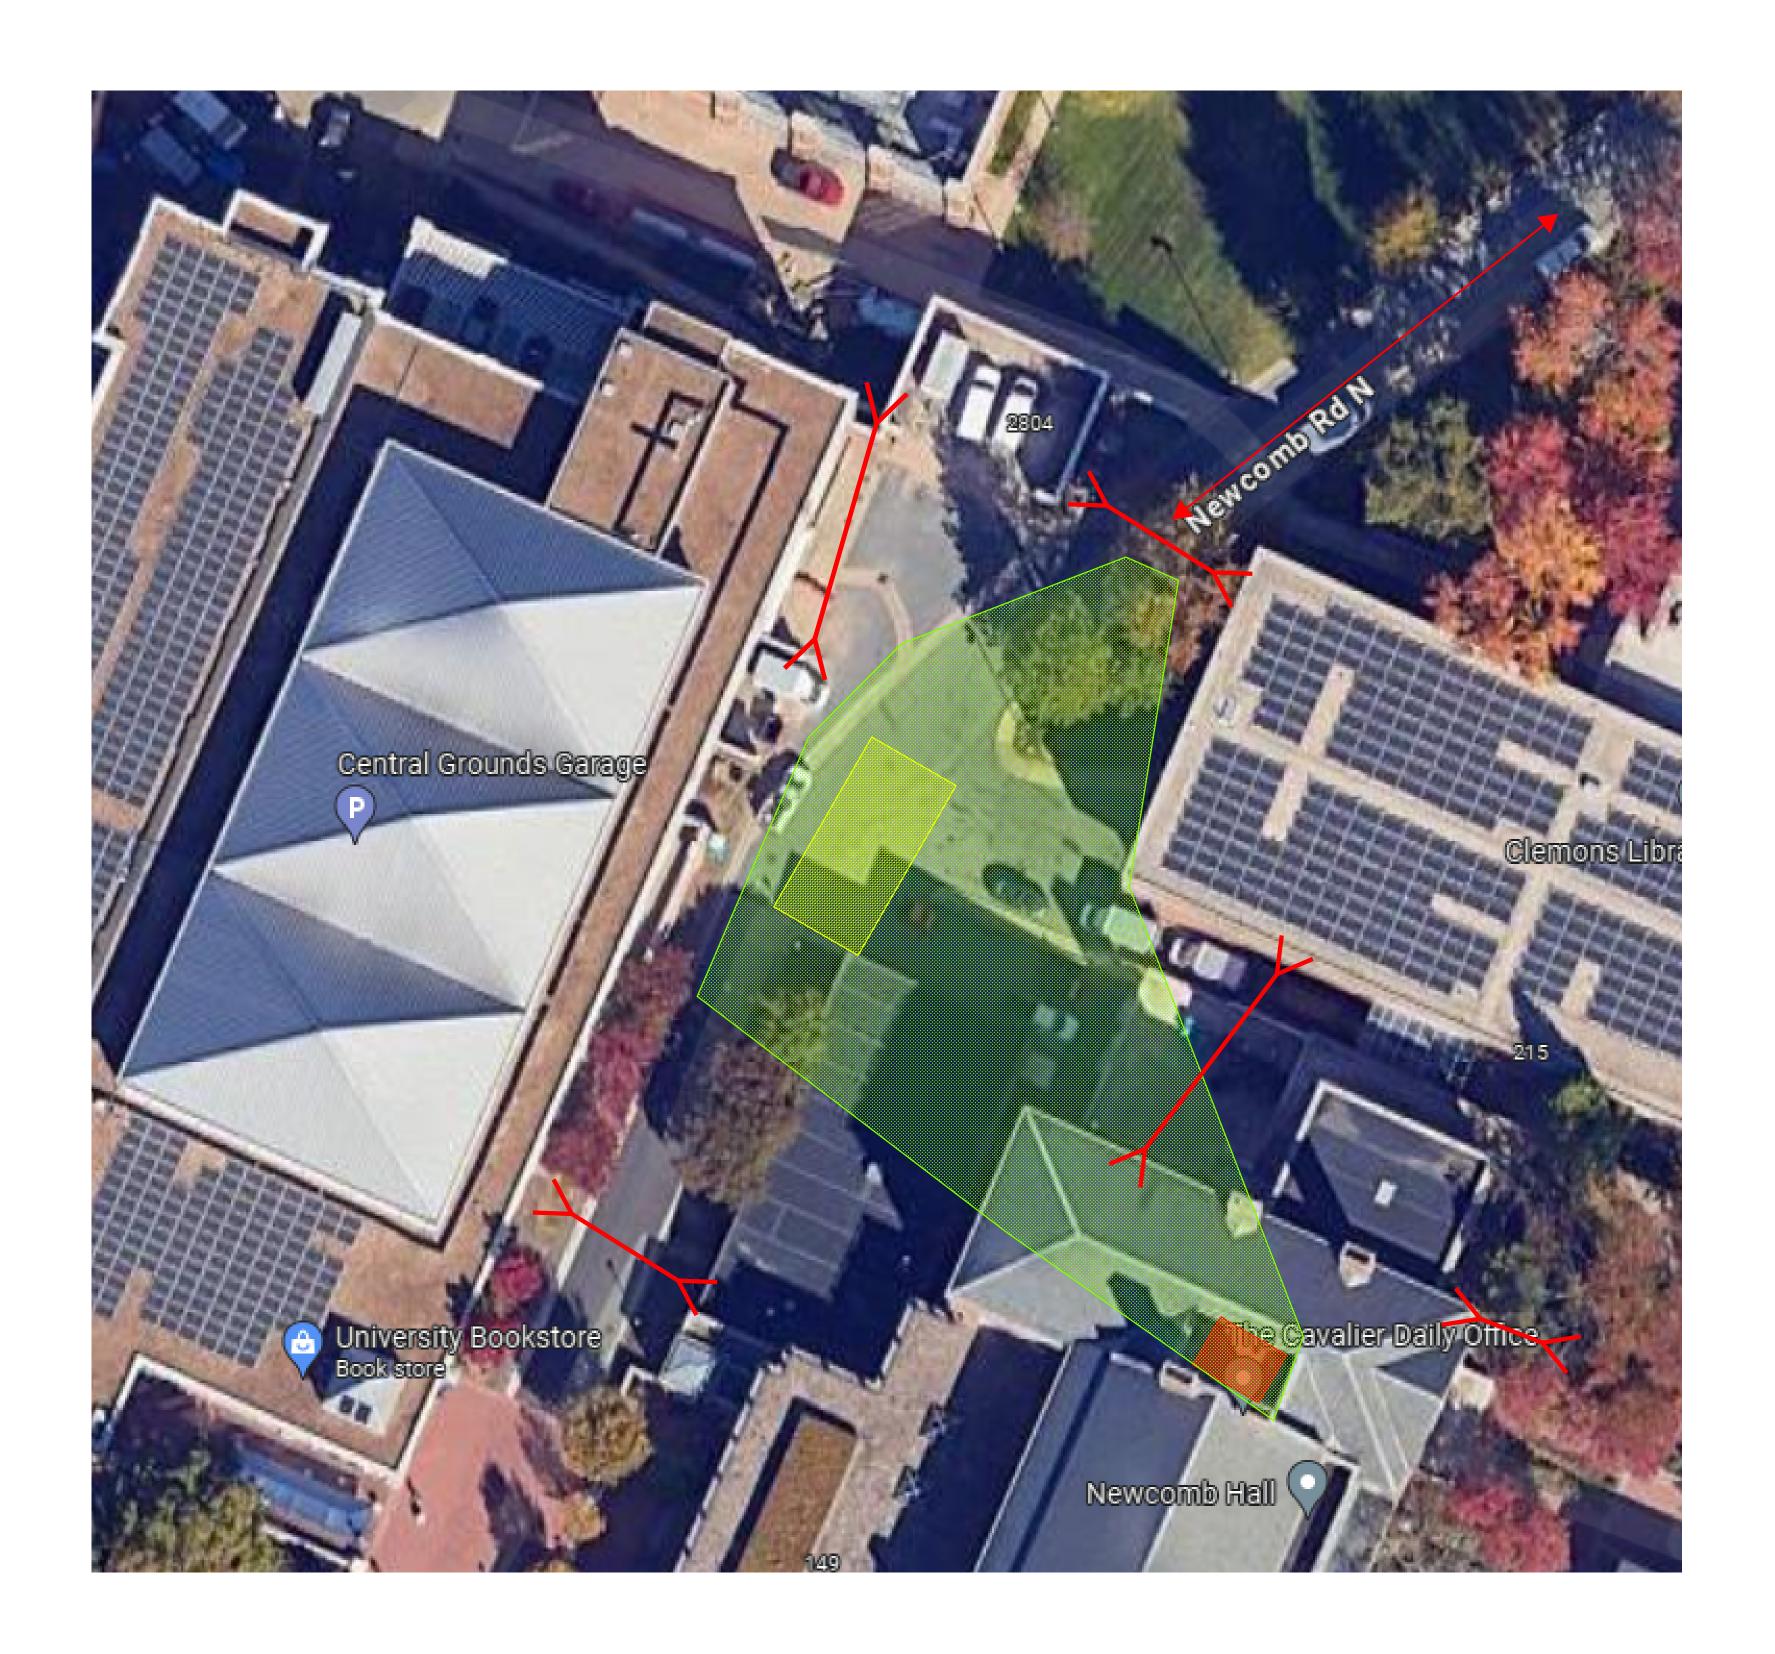

Crane Lift Construction Alert

Start Date: June 29 @ 6:00am End Date: June 30 @ 6:00pm

There will be a lift stop from 9:45am to 11:15am on June 29 for event in Newcomb Theater.

During Crane lift the following areas need to remain clear(green area on map):

Newcomb Theater
3rd Floor Library
4th Floor Attic Space

Access to Book Store loading dock and rear parking garage entrance will remain open. There will be times that we will be blocking access as the material arrives on site. We will minimize the interruptions.

Access to Catering will be blocked during the crane lift.

| Access Control Points - | > |
|-------------------------|---|
| Load In / Out Route -   | • |
| Crane Location -        |   |
| Swing Path -            |   |
| Drop Location -         |   |