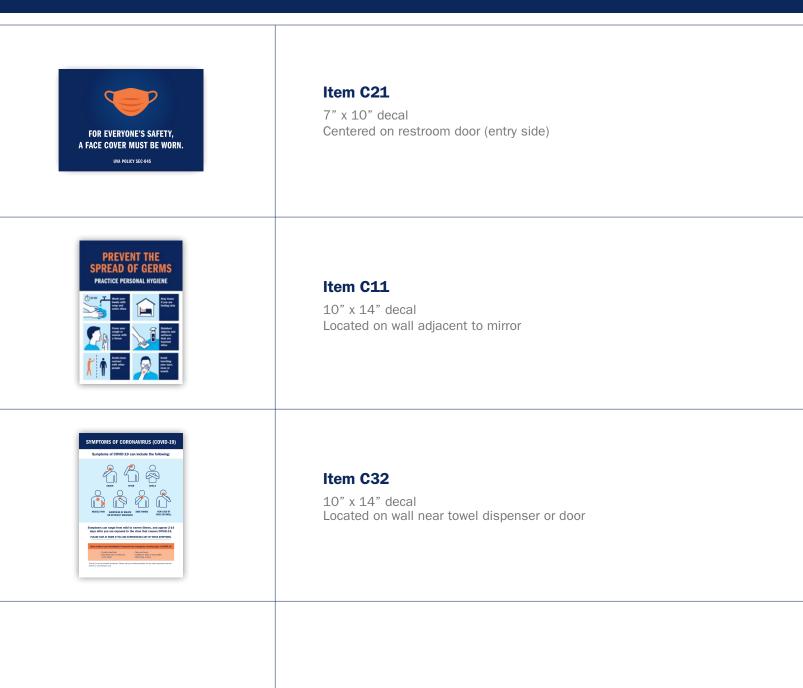

eas listed below. This includes all UVA owned Academic and Auxiliary buildings. Signs are being installed based on priority and are scheduled to be completed by July 31 at the latest.

| Entry Doors             | 2 |
|-------------------------|---|
| Stairs                  | 2 |
| Elevators               | 3 |
| Reception               | 3 |
| Entryways and Corridors | 4 |
| Restrooms               | 5 |

## ENTRY DOORS



#### Item C21

7" x 10" decal Mounted on doors Decal centered on entry side of door

## STAIRS



## ELEVATORS



#### Item C5

10" x 14" decal Located at each floor Installed on elevator door, centered

## RECEPTION



#### Item C23

18" decal Applied to floor 6ft in front of reception desk

### ENTRYWAYS AND CORRIDORS Located in high visibility areas



## RESTROOMS