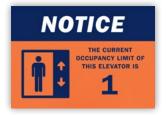

## ELEVATORS

#### Item C5

10" x 14" decal Located at each floor Installed on elevator door, centered