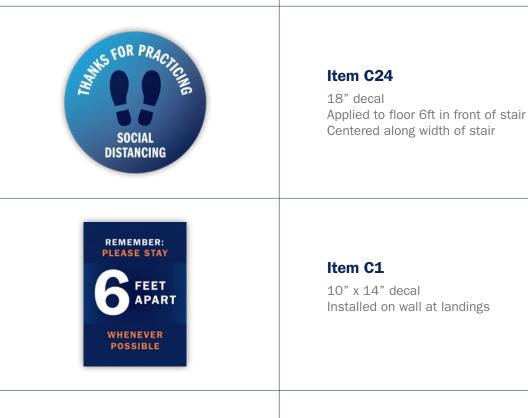

**Facilities Management** 

# **Common Areas**

#### **UVA RECOMMENDATIONS FOR COVID-19 SIGNAGE**

Common area signage will be centrally provided through Facilities Management for the areas listed below. This includes all UVA owned Academic and Auxiliary buildings. Signs are being installed based on priority and are scheduled to be completed by July 31 at the latest.

| Entry Doors             | 2 |
|-------------------------|---|
| Stairs                  | 2 |
| Elevators               | 3 |
| Reception               | 3 |
| Entryways and Corridors | 4 |
| Restrooms               | 5 |

## ENTRY DOORS



#### Item C21

7" x 10" decal Mounted on doors Decal centered on entry side of door

## STAIRS



## ELEVATORS



#### Item C5

10" x 14" decal Located at each floor Installed on elevator door, centered

## RECEPTION



#### Item C23

18" decal Applied to floor 6ft in front of reception desk

### ENTRYWAYS AND CORRIDORS Located in high visibility areas



## RESTROOMS