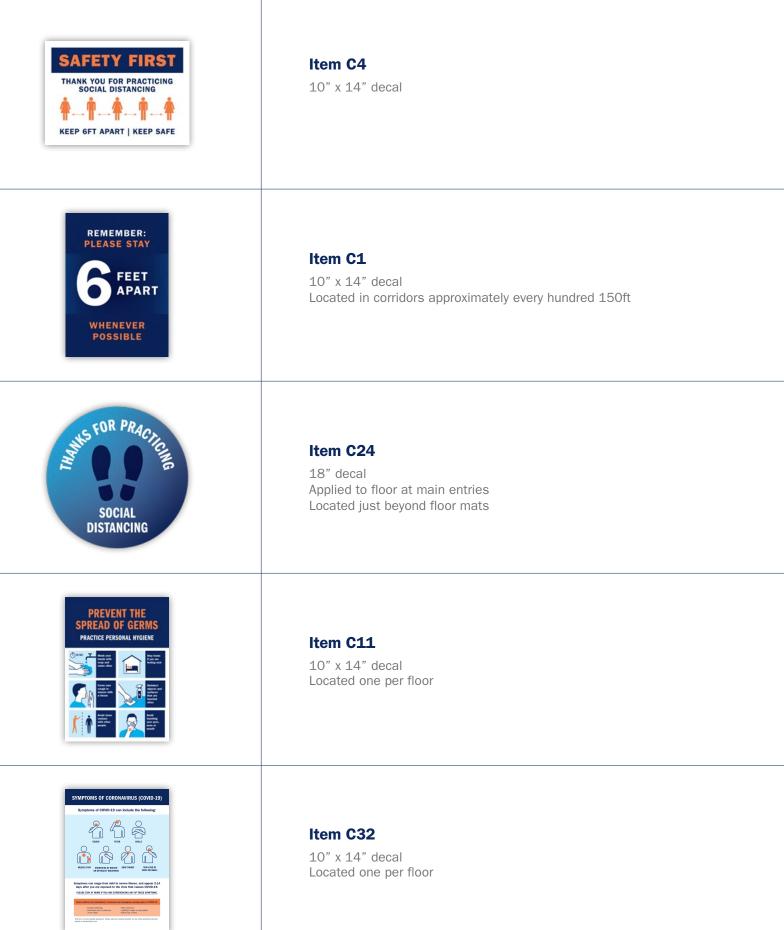

ement for the areas listed below. This includes all UVA owned Academic and Auxiliary buildings. Signs are being installed based on priority and are scheduled to be completed by July 31 at the latest.

| Entry Doors             | 2 |
|-------------------------|---|
| Stairs                  | 2 |
| Elevators               | 3 |
| Reception               | 3 |
| Entryways and Corridors | 4 |
| Restrooms               | 5 |

## ENTRY DOORS



#### Item C21

7" x 10" decal Mounted on doors Decal centered on entry side of door

## STAIRS



## ELEVATORS



#### Item C5

10" x 14" decal Located at each floor Installed on elevator door, centered

## RECEPTION



#### Item C23

18" decal Applied to floor 6ft in front of reception desk

### ENTRYWAYS AND CORRIDORS Located in high visibility areas



## RESTROOMS